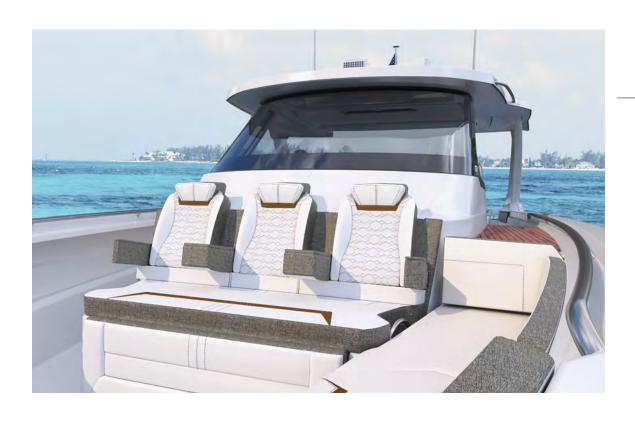

### STANDARD PACKAGE

A hallmark of our outboard packages, the upholstery detail and design elevates your vessel's sophistication on the water. Standard on our 34' models and optional on our 38' and 43' models, our Standard Upholstery Packages offer three unique colorways.

STANDARD ON OUR 34' MODELS

OPTIONAL ON OUR 38' AND 43' MODELS

### STANDARD PACKAGE | UPHOLSTERY OPTIONS

NASSAU BLUE CARBON SAND

Accent

Quilted Backrest

Duvet

Accent Pillow

Accent Pillow