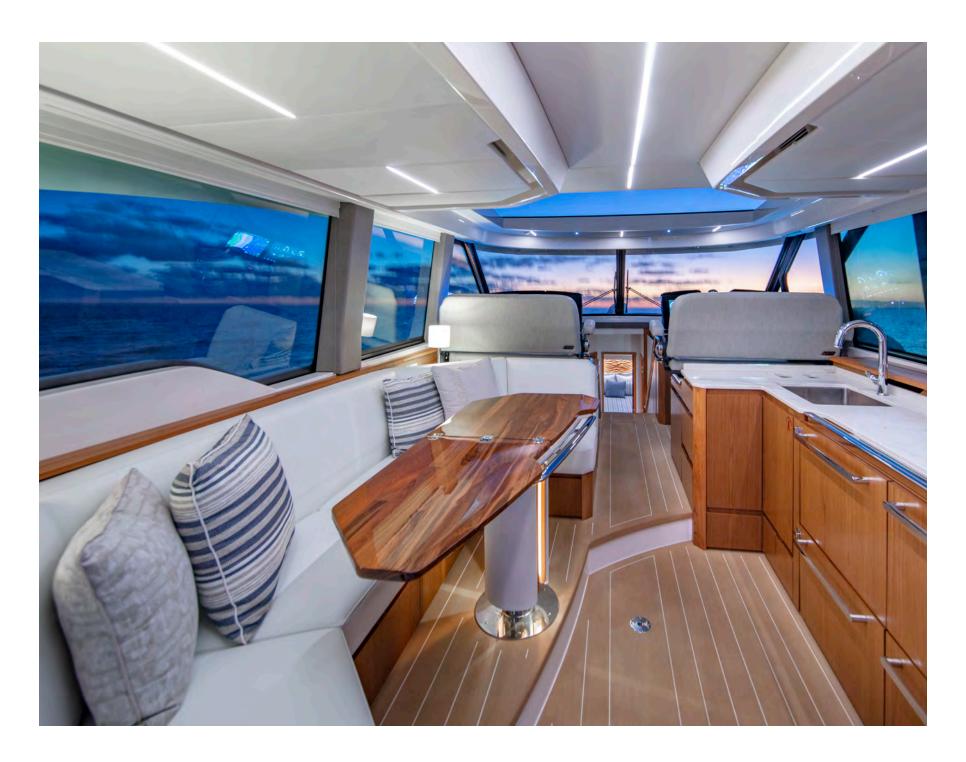

# INBOARD MODEL UPHOLSTERY OPTIONS

Select from four upholstery options, developed and refined to compliment the styling of your Tiara Yacht.

AVAILABLE ON COUPE AND EX MODELS

Lighthouse White

Coast Dolphin Grey

Whitewater Beige

Sea Cliff Grey

# INBOARD MODEL FABRIC PACKAGES

Our carefully curated fabric packages bring your vessel to life. Choose from four unique fabric packages with modern styling and specifically engineered for a marine environment.