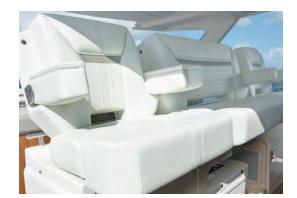

### STANDARD PACKAGE

A hallmark of our outboard packages, the upholstery detail and design elevates your vessel's sophistication on the water. Standard on our 34' models and optional on our 38' and 43' models, our Standard Upholstery Packages offer three unique colorways.

STANDARD ON OUR 34' MODELS

OPTIONAL ON OUR 38' AND 43' MODELS

### STANDARD PACKAGE | UPHOLSTERY OPTIONS

NASSAU BLUE CARBON SAND

Accent

Quilted Backrest

Duvet

Accent Pillow

Accent Pillow