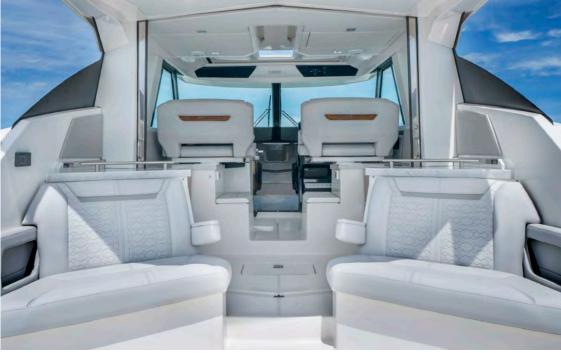

### SIGNATURE PACKAGES

Elevate the look of your outboard powered Tiara Yacht with the refined aesthetics of our Signature Upholstery options. Choose from three Ultraleather® packages that feature handcrafted embroidery and tonal colorways. Dive into the details by choosing from four fabric options for your bedding and pillows.

OPTIONAL ON OUR 38' AND 43' MODELS
STANDARD ON OUR 48' MODELS

LIGHTHOUSE WHITE SEA CLIFF GREY WHITEWATER BEIGE

Base Ultraleather

Coast Dolphin Accent

LIGHTHOUSE WHITE SEA CLIFF GREY WHITEWATER BEIGE

Base Ultraleather

LIGHTHOUSE WHITE SEA CLIFF GREY WHITEWATER BEIGE

Base Ultraleather

Greige Accent

NIGHT SKY Owner Stateroom Duvet, Sham and Accent Pillows

Guest Stateroom Duvet, Sham and Accent Pillows · Available on select models, see page 32 for details.