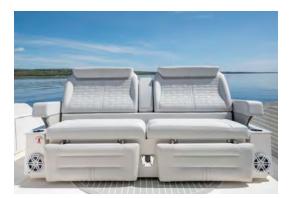

### SIGNATURE PACKAGES

Elevate the look of your outboard powered Tiara Yacht with the refined aesthetics of our Signature Upholstery options. Choose from three Ultraleather® packages that feature handcrafted embroidery and tonal colorways. Dive into the details by choosing from four fabric options for your bedding and pillows.

OPTIONAL ON OUR 38' AND 43' MODELS
STANDARD ON OUR 48' MODELS

LIGHTHOUSE WHITE SEA CLIFF GREY WHITEWATER BEIGE

Base Ultraleather

Coast Dolphin Accent

LIGHTHOUSE WHITE SEA CLIFF GREY WHITEWATER BEIGE

Base Ultraleather