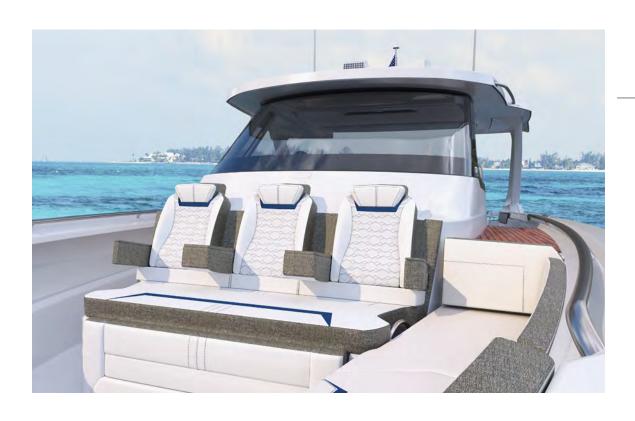

### STANDARD PACKAGE

A hallmark of our outboard packages, the upholstery detail and design elevates your vessel's sophistication on the water. Standard on our 34' models and optional on our 38' and 43' models, our Standard Upholstery Packages offer three unique colorways.

STANDARD ON OUR 34' MODELS

OPTIONAL ON OUR 38' AND 43' MODELS

### STANDARD PACKAGE | UPHOLSTERY OPTIONS

NASSAU BLUE CARBON SAND

Accent

Quilted Backrest

Duvet

Accent Pillow

Accent Pillow