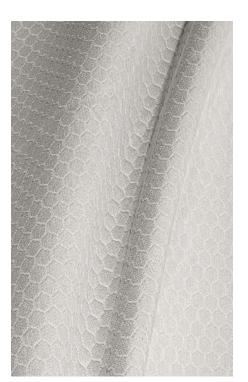

# INBOARD MODEL UPHOLSTERY OPTIONS

Select from four upholstery options, developed and refined to compliment the styling of your Tiara Yacht.

AVAILABLE ON COUPE AND EX MODELS

Lighthouse White

Coast Dolphin Grey

Whitewater Beige

Sea Cliff Grey