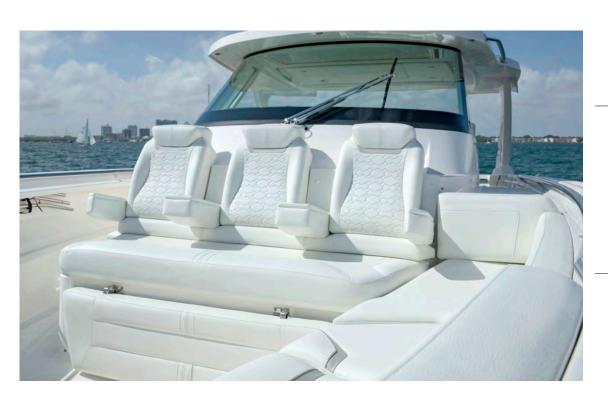

### STANDARD PACKAGE

A hallmark of our outboard packages, the upholstery detail and design elevates your vessel's sophistication on the water. Standard on our 34' models and optional on our 38' and 43' models, our Standard Upholstery Packages offer three unique colorways.

STANDARD ON OUR 34' MODELS

OPTIONAL ON OUR 38' AND 43' MODELS