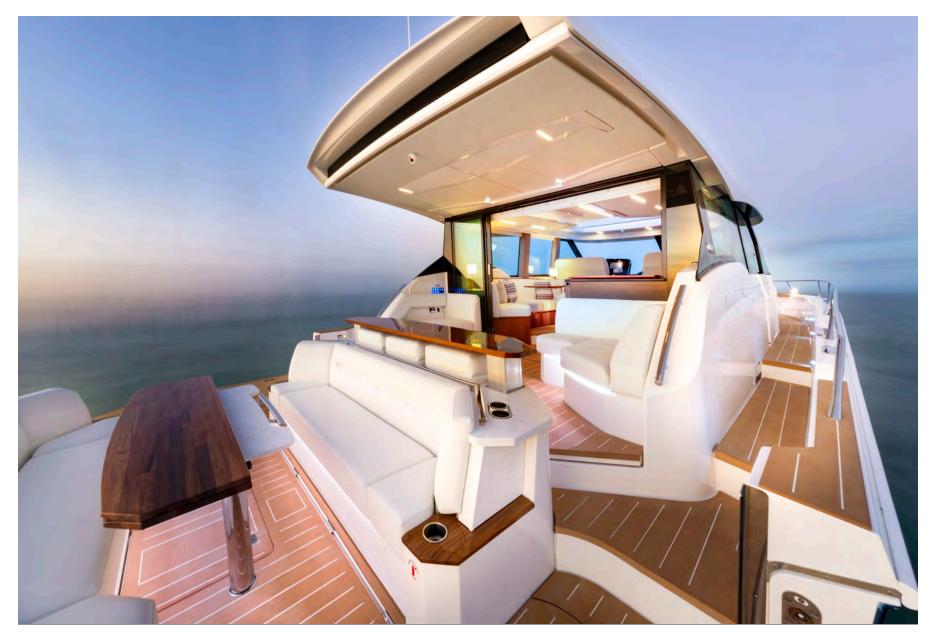

### STANDARD PACKAGE

A hallmark of our outboard packages, the upholstery detail and design elevates your vessel's sophistication on the water. Standard on our 34' models and optional on our 38' and 43' models, our Standard Upholstery Packages offer three unique colorways.

STANDARD ON OUR 34' MODELS

OPTIONAL ON OUR 38' AND 43' MODELS

### STANDARD PACKAGE | UPHOLSTERY OPTIONS

NASSAU BLUE CARBON SAND

Accent

Quilted Backrest

Duvet

Accent Pillow

Accent Pillow