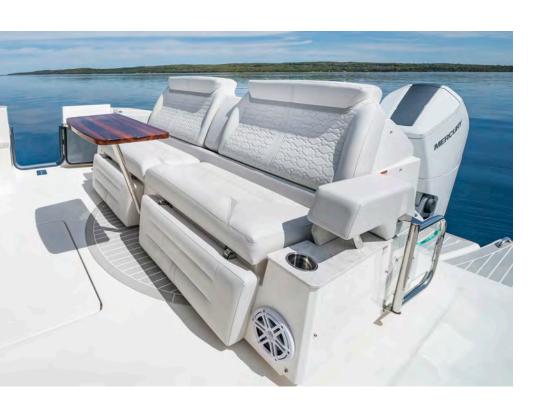

### SIGNATURE PACKAGES

Elevate the look of your outboard powered Tiara Yacht with the refined aesthetics of our Signature Upholstery options. Choose from three Ultraleather® packages that feature handcrafted embroidery and tonal colorways. Dive into the details by choosing from four fabric options for your bedding and pillows.

OPTIONAL ON OUR 38' AND 43' MODELS
STANDARD ON OUR 48' MODELS

LIGHTHOUSE WHITE SEA CLIFF GREY WHITEWATER BEIGE

Base Ultraleather

Coast Dolphin Accent

LIGHTHOUSE WHITE SEA CLIFF GREY WHITEWATER BEIGE

Base Ultraleather

LIGHTHOUSE WHITE SEA CLIFF GREY WHITEWATER BEIGE

Base Ultraleather

Greige Accent

NIGHT SKY Owner Stateroom Duvet, Sham and Accent Pillows

Guest Stateroom Duvet, Sham and Accent Pillows · Available on select models, see page 32 for details.