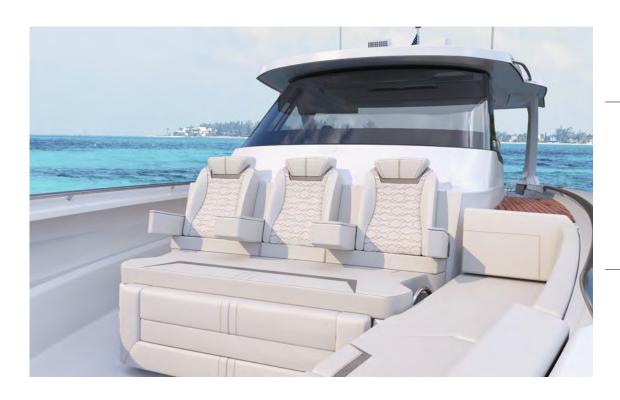

### STANDARD PACKAGE

A hallmark of our outboard packages, the upholstery detail and design elevates your vessel's sophistication on the water. Standard on our 34' models and optional on our 38' and 43' models, our Standard Upholstery Packages offer three unique colorways.

STANDARD ON OUR 34' MODELS

OPTIONAL ON OUR 38' AND 43' MODELS

### STANDARD PACKAGE | UPHOLSTERY OPTIONS

NASSAU BLUE CARBON SAND

Accent

Quilted Backrest

Duvet

Accent Pillow

Accent Pillow