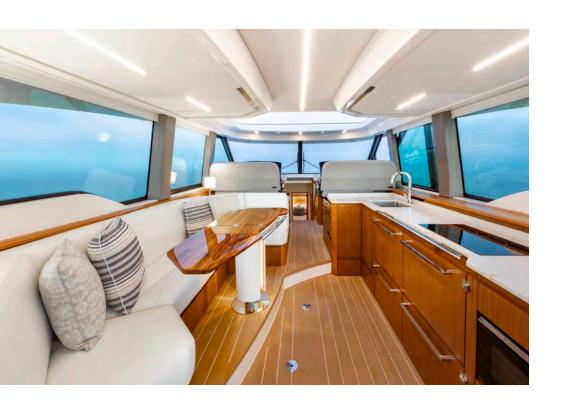

# INBOARD MODEL UPHOLSTERY OPTIONS

Select from four upholstery options, developed and refined to compliment the styling of your Tiara Yacht.

AVAILABLE ON COUPE AND EX MODELS

Lighthouse White

Coast Dolphin Grey

Whitewater Beige

Sea Cliff Grey

# INBOARD MODEL FABRIC PACKAGES

Our carefully curated fabric packages bring your vessel to life. Choose from four unique fabric packages with modern styling and specifically engineered for a marine environment.